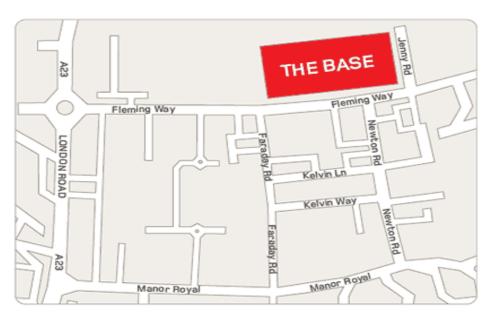

### **Virgin Atlantic – The Base**

The Base, Fleming Way, Crawley, West Sussex RH10 9LX
Tel Reception: +44 (0) 1293 444 843
Tel Training: +44 (0) 1293 747 972

## Directions from Gatwick Airport North Terminal

- From Gatwick Airport North Terminal, start out on departures road
- Bear right onto Longbridge Gate
- Continue forward onto Departures Road
- Turn left onto Northway
- At roundabout take the 2<sup>nd</sup> exit, then merge onto the A23 (signposted Crawley, Redhill)
- At Longbridge Roundabout take the 4<sup>th</sup> exit onto the A23 (signposted Gatwick Airport, Brighton, M23)
- Continue forward onto the A23 (signposted Brighton, Crawley)
- At roundabout take the 1<sup>st</sup> exit onto Gatwick Road (signposted Manor Royal, Crematorium)
- At roundabout take the 2<sup>nd</sup> exit onto Gatwick Road (signposted Manor Royal, Three Bridges)
- At roundabout take the 4<sup>th</sup> exit onto Fleming Way

#### Once arrived

Once you arrive at the base please access and use the main reception located at the West Entrance (close to the car park exit). Please report to security to obtain your pass (please allow time for this).