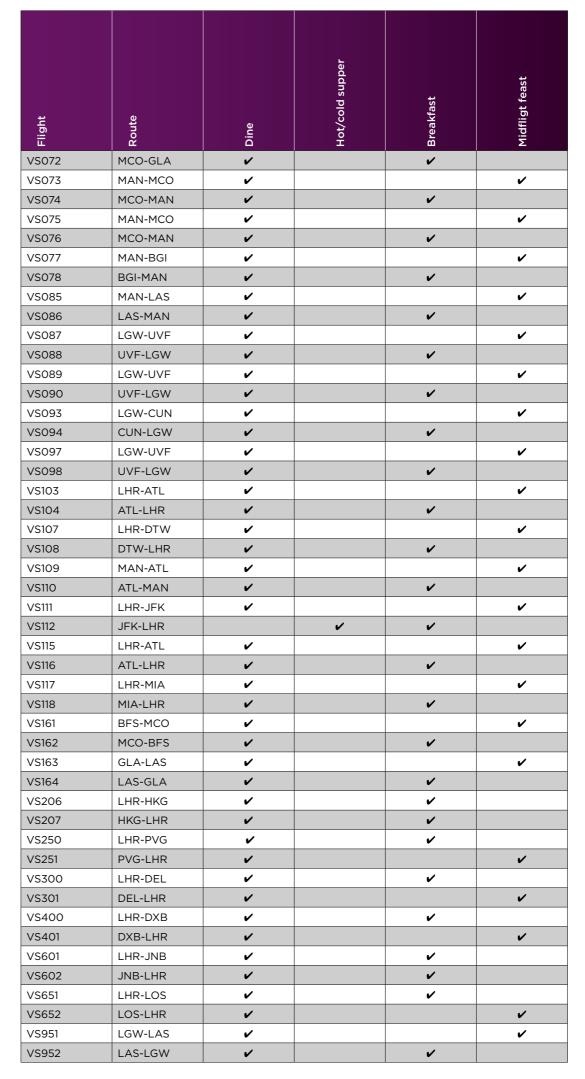

| Flight | Route   | Dine | Hot/cold supper | Breakfast | Midfligt feast |
|--------|---------|------|-----------------|-----------|----------------|
| VS001  | LHR-EWR | · ·  |                 |           | · ·            |
| VS002  | EWR-LHR |      | <b>✓</b>        | <b>✓</b>  |                |
| VS003  | LHR-JFK | ~    |                 |           | ~              |
| VS004  | JFK-LHR |      | <b>✓</b>        | <b>✓</b>  |                |
| VS005  | LHR-MIA | · ·  |                 |           | ~              |
| VS006  | MIA-LHR | ·    |                 | <b>✓</b>  |                |
| VS007  | LHR-LAX | · ·  |                 |           | · ·            |
| VS008  | LAX-LHR | ~    |                 | <b>✓</b>  |                |
| VS009  | LHR-JFK | ·    |                 |           | ~              |
| VS010  | JFK-LHR |      | <b>✓</b>        | <b>✓</b>  |                |
| VS011  | LHR-BOS | · ·  |                 |           | ~              |
| VS012  | BOS-LHR |      | ~               | ~         |                |
| VS015  | LGW-MCO | ·    |                 |           | ~              |
| VS016  | MCO-LGW | ~    |                 | ~         |                |
| VS017  | LHR-EWR | ~    |                 |           | ~              |
| VS018  | EWR-LHR | ~    |                 | ~         |                |
| VS019  | LHR-SFO | ~    |                 |           | ~              |
| VS020  | SFO-LHR | ~    |                 | ~         |                |
| VS021  | LHR-IAD | ~    |                 |           | ~              |
| VS022  | IAD-LHR | ~    |                 | ~         |                |
| VS023  | LHR-LAX | ~    |                 |           | V              |
| VS024  | LAX-LHR | V    |                 | ~         |                |
| VS025  | LHR-JFK | ~    |                 |           | V              |
| VS026  | JFK-LHR | ~    |                 | ~         |                |
| VS027  | LGW-MCO | ~    |                 |           | V              |
| VS028  | MCO-LGW | V    |                 | ~         |                |
| VS029  | LGW-BGI | ~    |                 |           | V              |
| VS030  | BGI-LGW | V    |                 | ~         |                |
| VS031  | LGW-UVF | ~    |                 |           | V              |
| VS032  | UVF-LGW | V    |                 | V         |                |
| VS033  | LGW-ANU | V    |                 |           | ~              |
| VS034  | ANU-LGW | V    |                 | V         |                |
| VS039  | LHR-ORD | ~    |                 |           | V              |
| VS040  | ORD-LHR | V    |                 | ~         |                |
| VS041  | LHR-SFO | ~    |                 |           | V              |
| VS042  | SFO-LHR | V    |                 | ~         |                |
| VS043  | LGW-LAS | V    |                 |           | V              |
| VS044  | LAS-LGW | V    |                 | ~         |                |
| VS045  | LHR-JFK | V    |                 |           | V              |
| VS046  | JFK-LHR |      | ~               | ~         |                |
| VS049  | LGW-MCO | V    |                 |           | V              |
| VS050  | MCO-LGW | V    |                 | ~         |                |
| VS063  | LGW-HAV | V    |                 |           | V              |
| VS064  | HAV-LGW | V    |                 | ~         |                |
| VS065  | LGW-MBJ | V    |                 |           | V              |
| VS066  | MBJ-LGW | V    |                 | ~         |                |
| VS071  | GLA-MCO | V    |                 |           | V              |